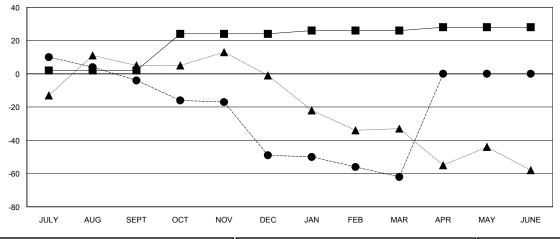

#### GOALS AND ACTUAL MEMBERS CUMULATIVE

| -■- | MEMBER GROWTH NET GOAL |
|-----|------------------------|
|     |                        |

- A - LAST YEAR MEMBERSHIP ACTUAL

| DROPPED CLUBS: 1 |         |
|------------------|---------|
| DROPPED MEMBERS  |         |
| DECEASED         | 13      |
| CLUB CANCELLED   | 27      |
| OTHER            | 111     |
| TOTAL            | <br>151 |